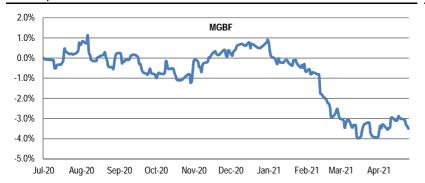

#### Since Inception Performance

## Historical Performance

|                                              | 1 Month | 3 Months | 6 Months | YTD    | 1 Year | 3 Years | Since Inception |
|----------------------------------------------|---------|----------|----------|--------|--------|---------|-----------------|
| PML USD Global Total Return Bond Fund (MGBF) | 0.34%   | -3.24%   | -2.45%   | -3.98% | #N/A   | #N/A    | -3.50%          |
| Benchmark*                                   | 0.24%   | -1.51%   | -1.38%   | -1.93% | #N/A   | #N/A    | -0.57%          |
| Alpha                                        | 0.11%   | -1.73%   | -1.07%   | -2.05% | #N/A   | #N/A    | -2.93%          |