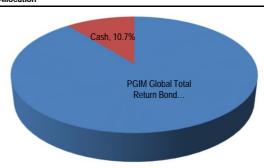

#### **Assets Allocation**

## Top Holdings in Portfolio (Alphabetical Order)

PGIM Global Total Return Bond Fund (Mutual Fund)